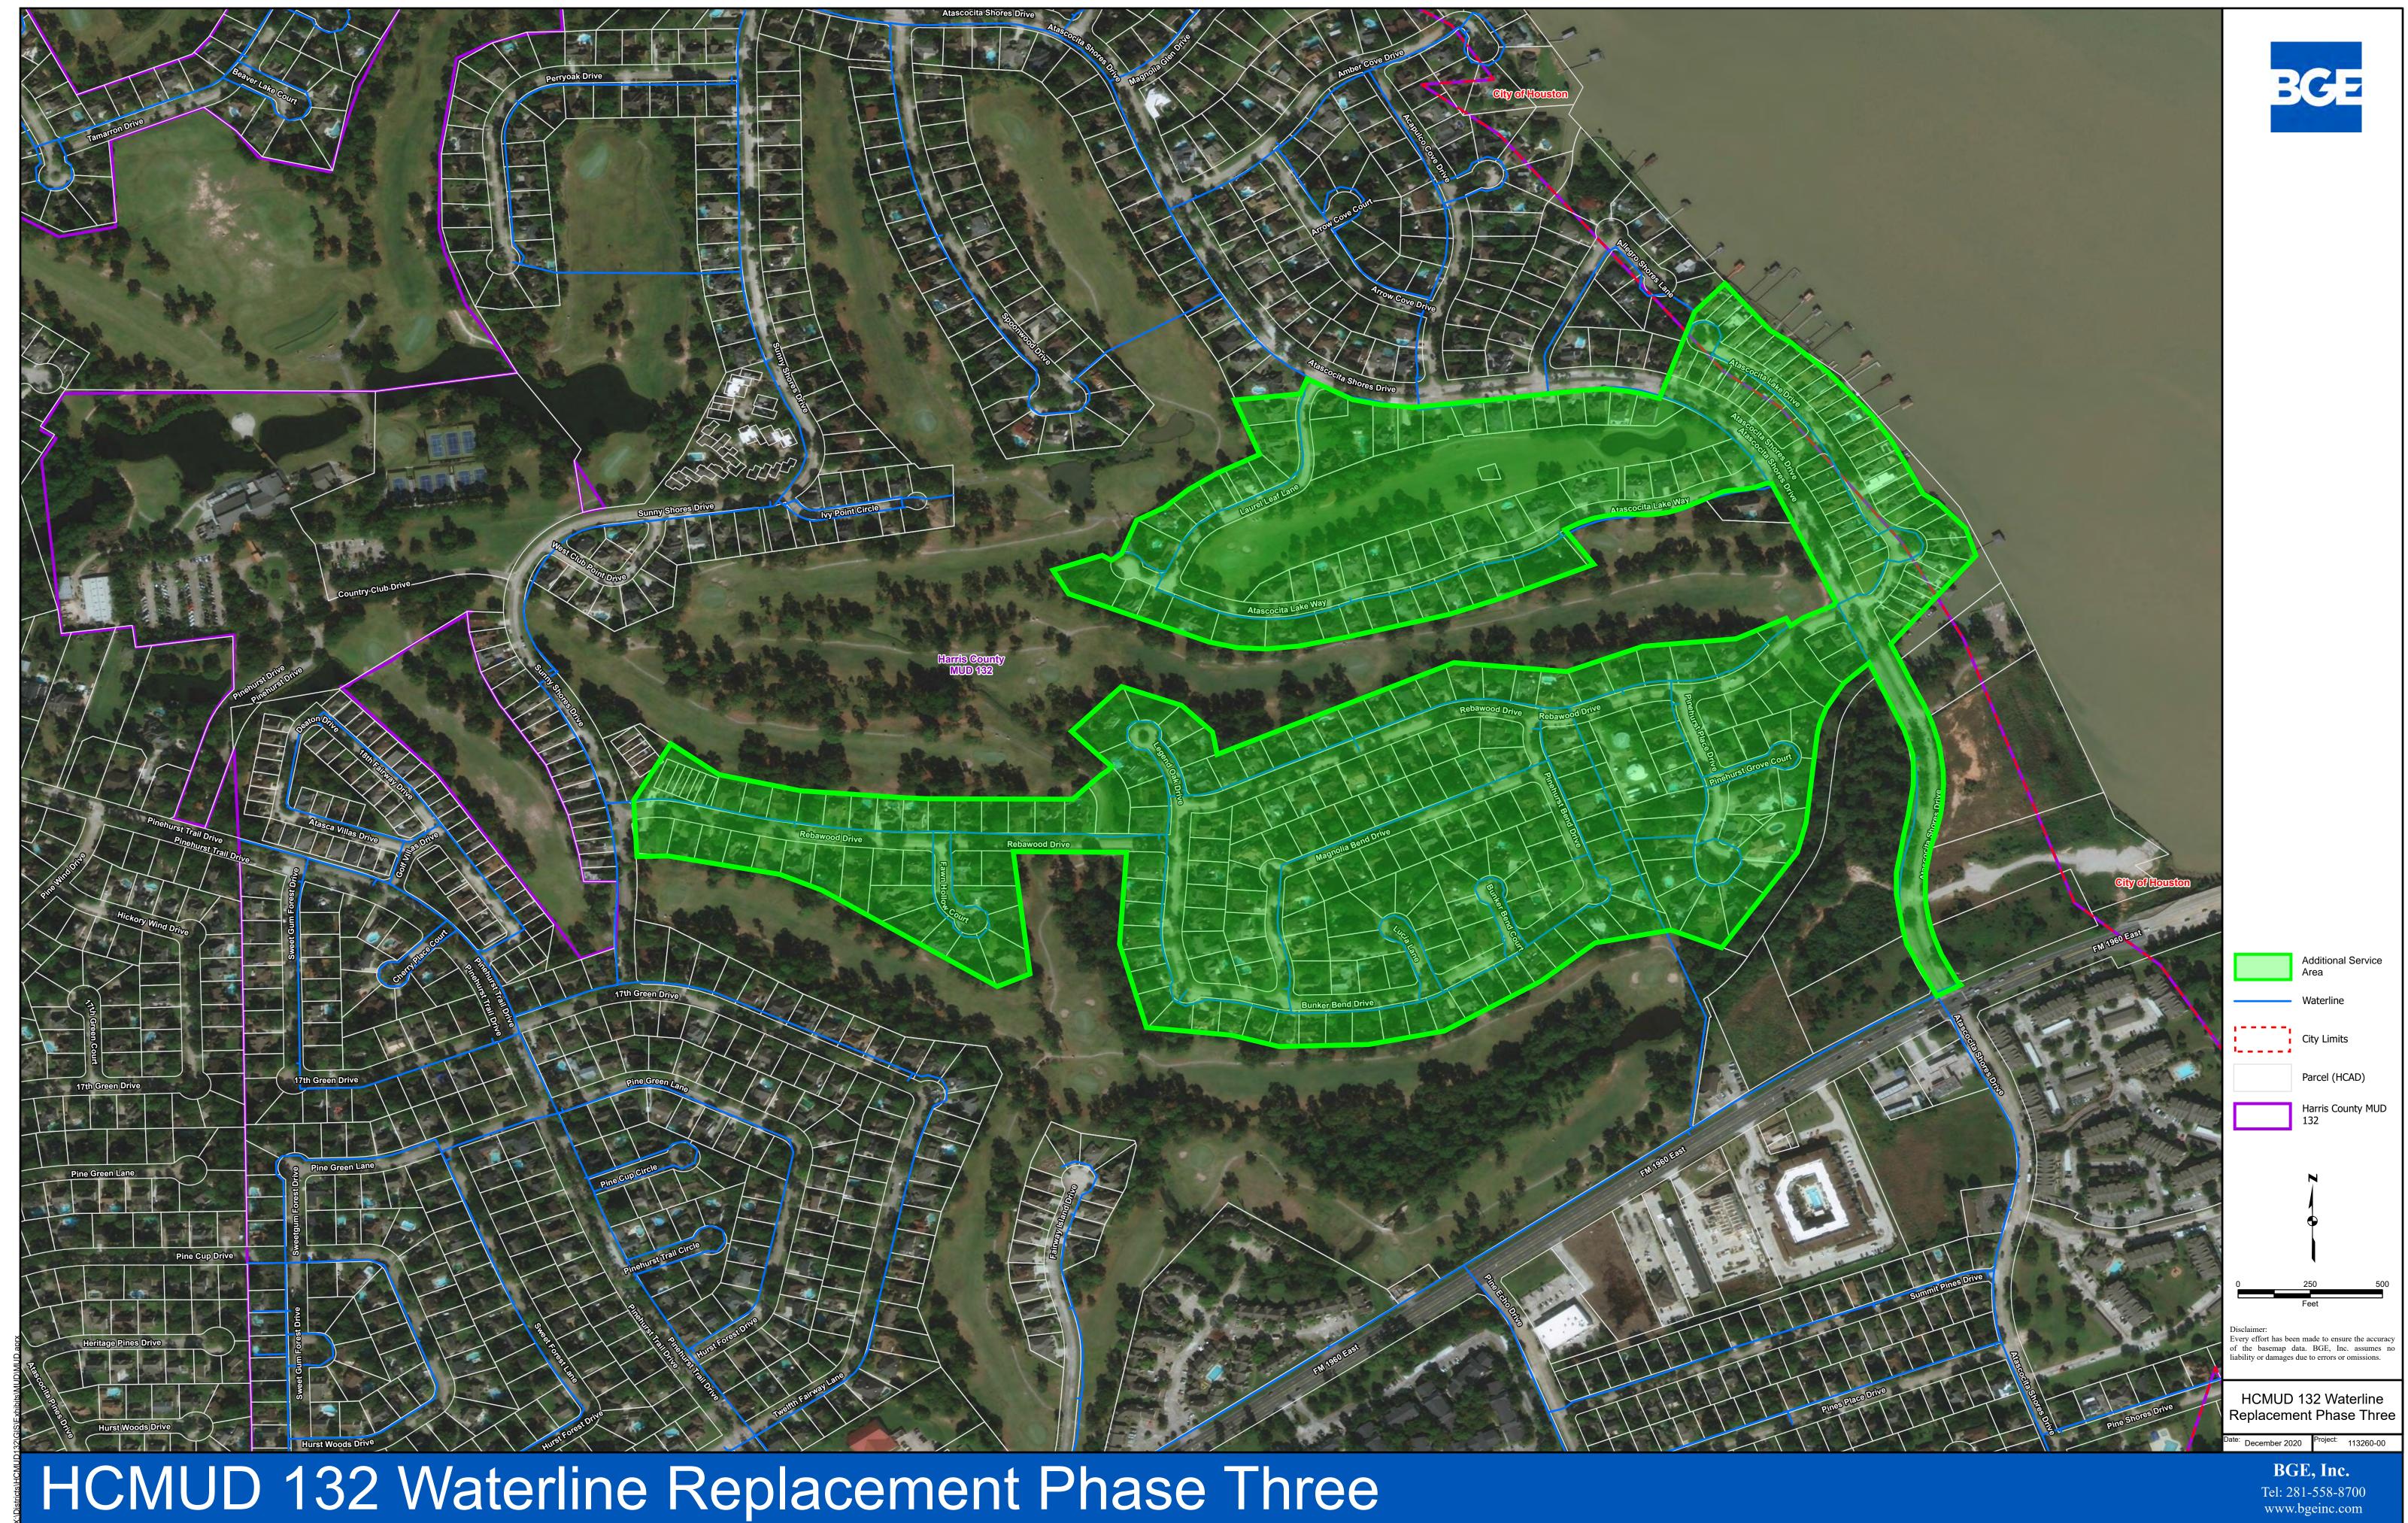

Mr. Bailey stated that BGE has received final approval on the construction plans for the Waterline Replacement, Phase 2 from all agencies except the City of Houston. He stated that BGE will be ready to advertise the project for bids as soon as BGE receives that final approval. He presented updated maps of the waterline phasing and then a new map for the possible Phase 3 waterline replacement area, copies of which are attached hereto as *Exhibit E*. Discussion ensued.