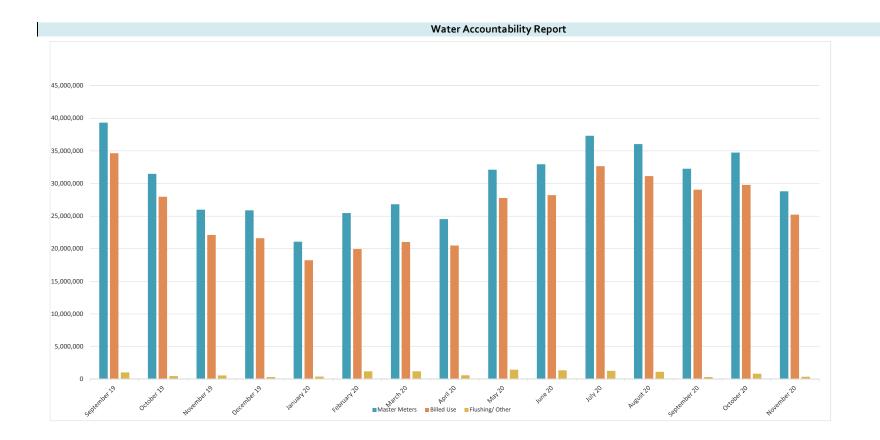

4. **Review Operations Report and authorize District maintenance and termination of delinquent account.** The President recognized Mr. Jenkins, who reviewed the Operations Report for November 2020, a copy of which is attached as *Exhibit C.* He reported an 89.0% accountability for the period October 28, 2020 through November 25, 2020.

### **Operations Summary:**

- Potable Water Production
- Total water Billed for the month 25,215,000
- Total water Pumped for the month 28,806,000
- Accountability 89.0%
- Potable Water Distribution
- Repaired 3 water line leaks
- Performed 1 level and sod
- Installed the insta-valve at 1960 and Pine Echo

#### WATER PLANT OPERATIONS:

|                               | BEGINNING          | ENDING      | GALLONS    | GALLONS     |
|-------------------------------|--------------------|-------------|------------|-------------|
| TOTAL WATER PUMPED            | 10/28/2020         | 11/25/2020  | 28,806,000 | 197,400,000 |
| AMOUNT FLUSHED & WATER BRE    | AKS & 151 Intercor | nnect       | 354,750    | 5,039,700   |
| AMOUNT BILLED                 |                    |             | 25,215,000 | 170,670,000 |
| ESTIMATED INTERCONNECTION U   | JSAGE THIS PERIC   | DD FROM 152 | 0          | 0           |
| PERCENT BILLED VS. PUMPED (IN | ICLUDES INTERCO    | DNN)        | 88.77%     | 89.01%      |
| GALLONS COMMERCIAL, APARTM    | IENTS, IRRIGATION  | ٧           | 12,601,000 | 64,882,000  |
| GALLONS RESIDENTAIL           |                    |             | 16,205,000 | 112,970,000 |