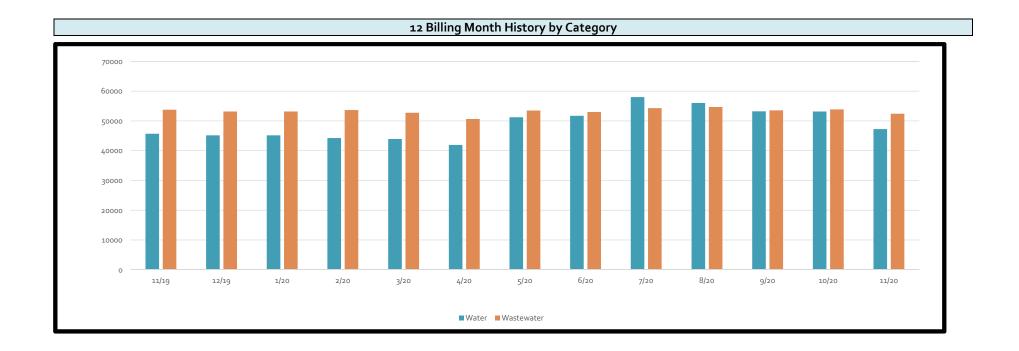

### **Operations Summary:**

- Potable Water Production
- Total water Billed for the month 25,215,000
- Total water Pumped for the month 28,806,000
- Accountability 89.0%
- Potable Water Distribution
- Repaired 3 water line leaks
- Performed 1 level and sod
- Installed the insta-valve at 1960 and Pine Echo

#### WATER PLANT OPERATIONS:

|                               | BEGINNING          | ENDING      | GALLONS    | GALLONS     |
|-------------------------------|--------------------|-------------|------------|-------------|
| TOTAL WATER PUMPED            | 10/28/2020         | 11/25/2020  | 28,806,000 | 197,400,000 |
| AMOUNT FLUSHED & WATER BRE    | AKS & 151 Intercor | nnect       | 354,750    | 5,039,700   |
| AMOUNT BILLED                 |                    |             | 25,215,000 | 170,670,000 |
| ESTIMATED INTERCONNECTION U   | JSAGE THIS PERIC   | DD FROM 152 | 0          | 0           |
| PERCENT BILLED VS. PUMPED (IN | ICLUDES INTERCO    | DNN)        | 88.77%     | 89.01%      |
| GALLONS COMMERCIAL, APARTM    | IENTS, IRRIGATION  | ٧           | 12,601,000 | 64,882,000  |
| GALLONS RESIDENTAIL           |                    |             | 16,205,000 | 112,970,000 |