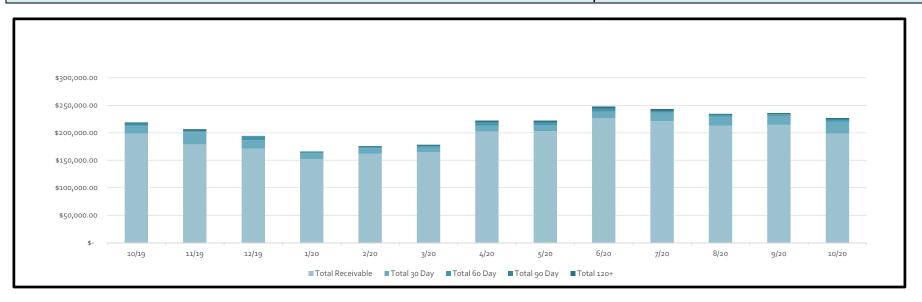

#### WATER BILL RECEIVABLES

| 30 DAY | \$21,431.04 |
|--------|-------------|
| 60 DAY | 3,173.50    |
| 90 DAY | 1,185.43    |