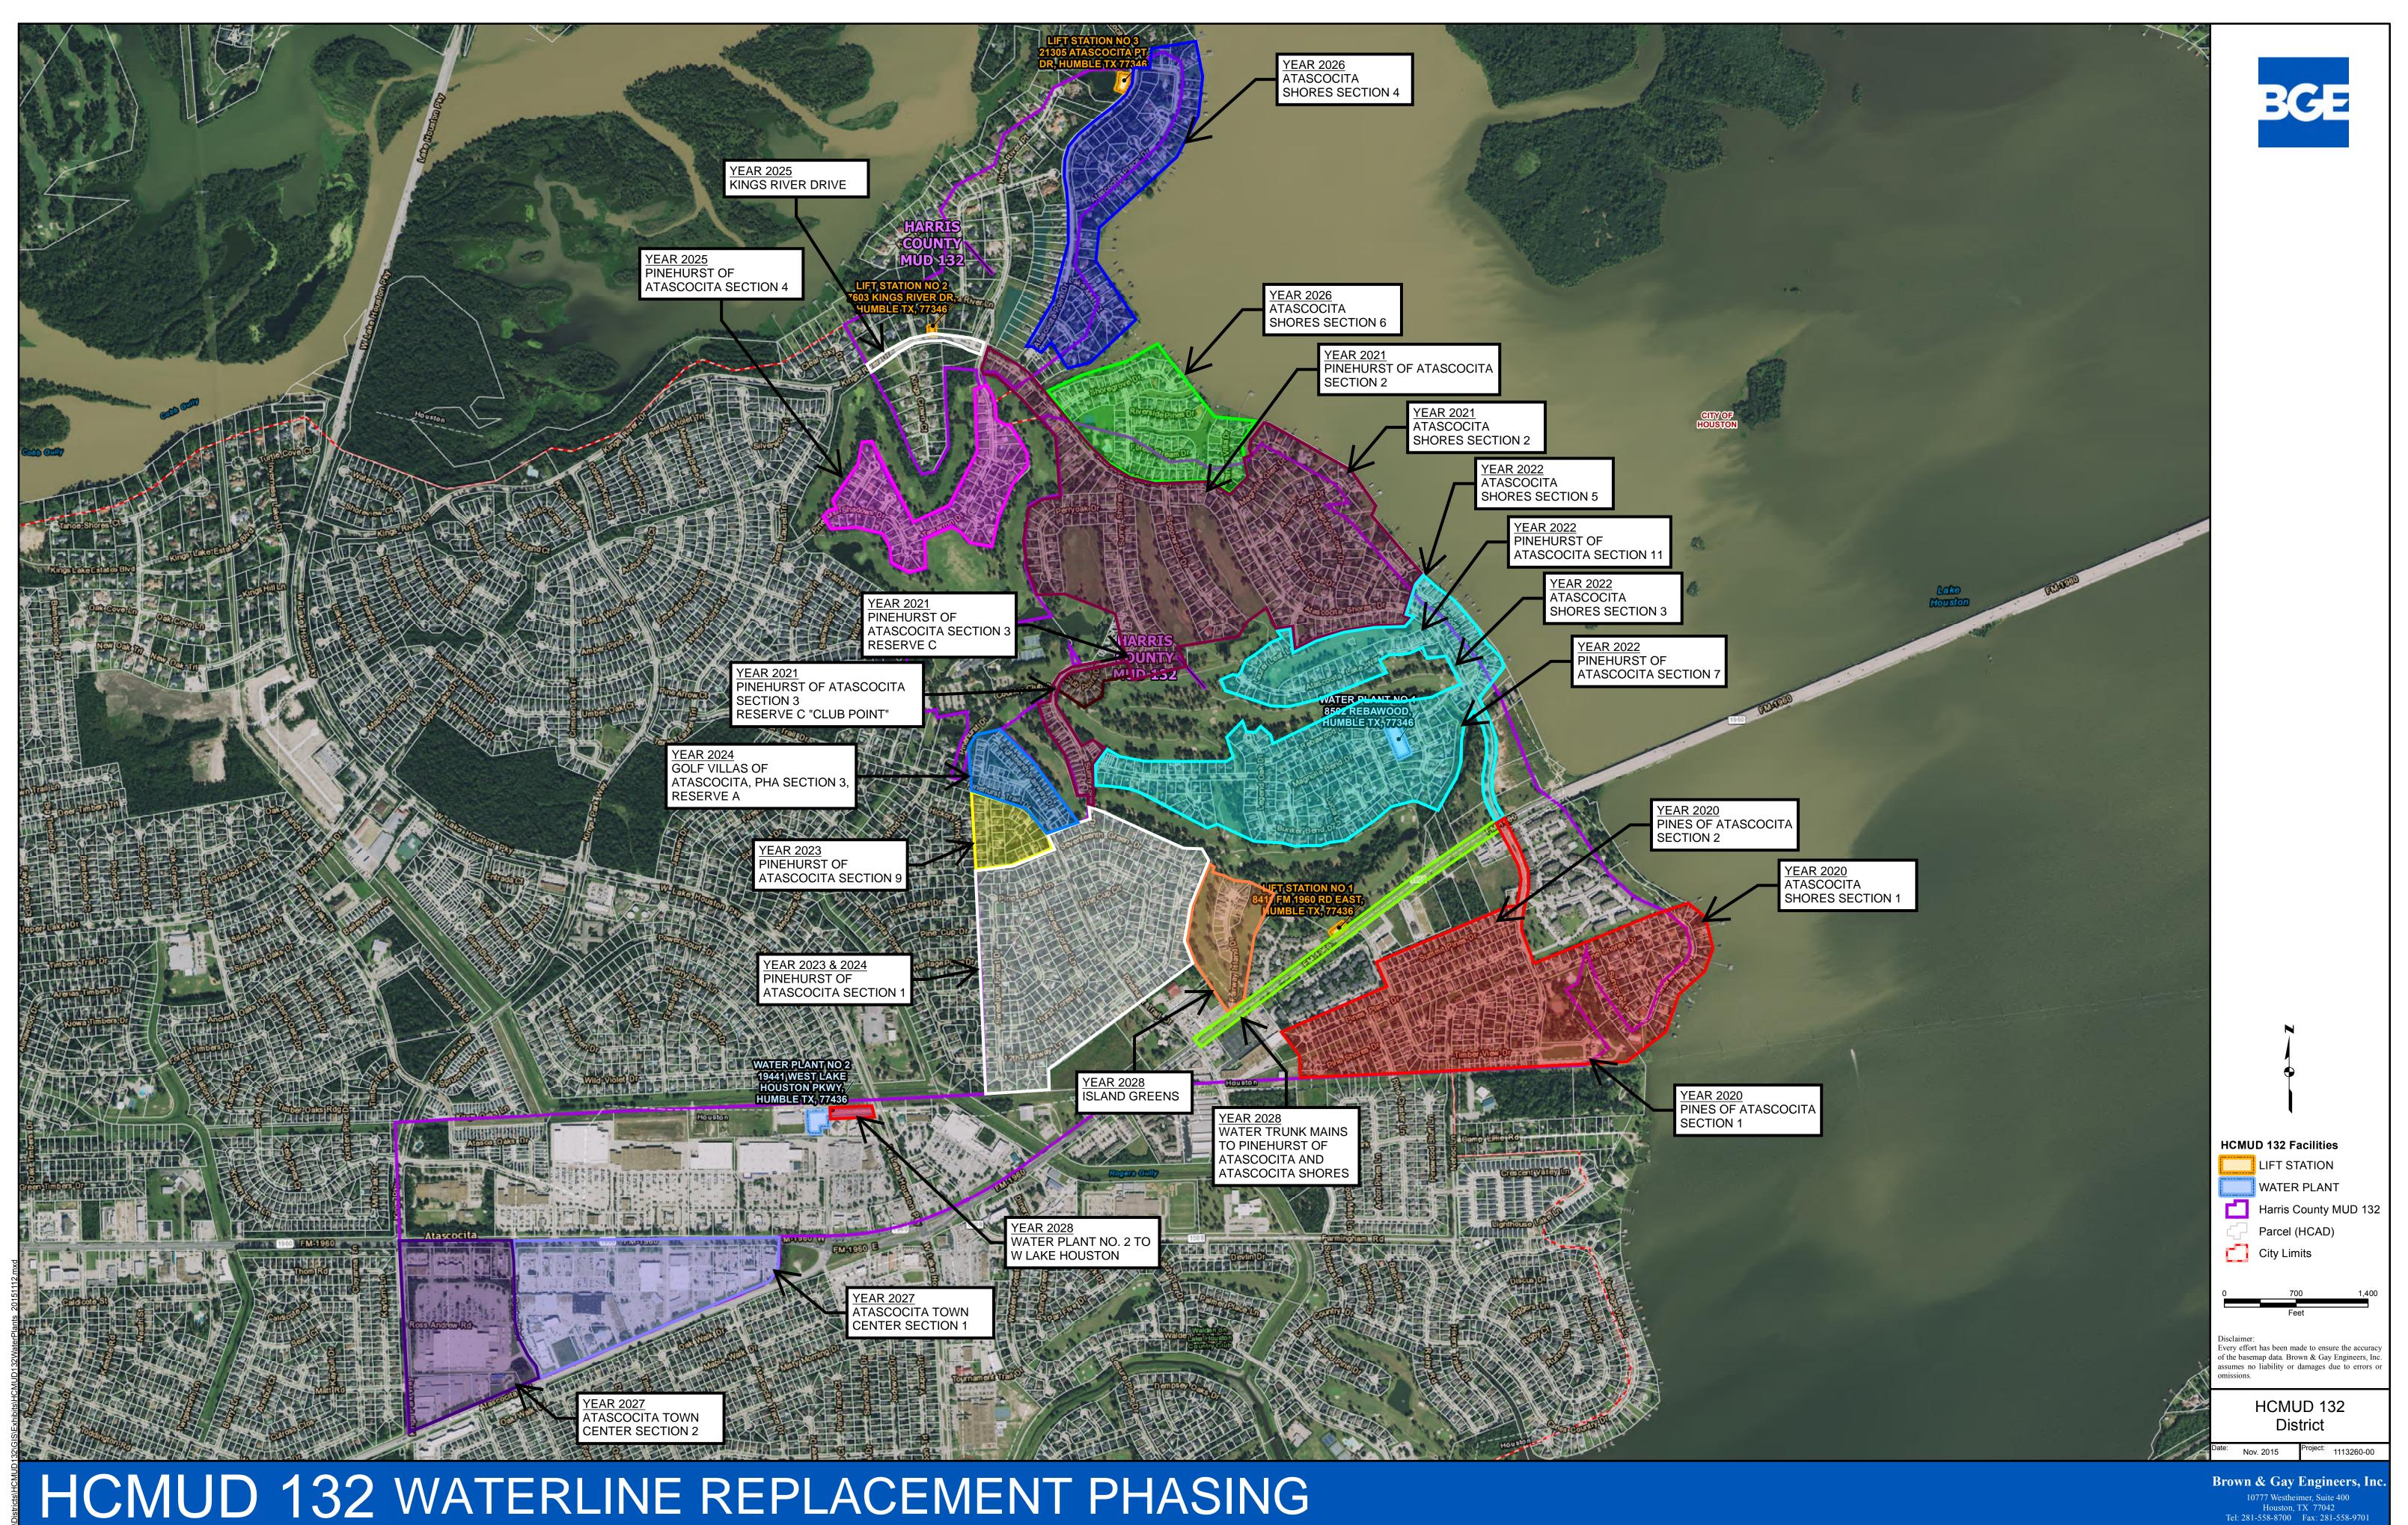

Mr. Bailey stated that BGE has received final approval on the construction plans for the Waterline Replacement, Phase 2 from all agencies except the City of Houston. He stated that BGE will be ready to advertise the project for bids as soon as BGE receives that final approval. He presented updated maps of the waterline phasing and then a new map for the possible Phase 3 waterline replacement area, copies of which are attached hereto as *Exhibit E*. Discussion ensued.