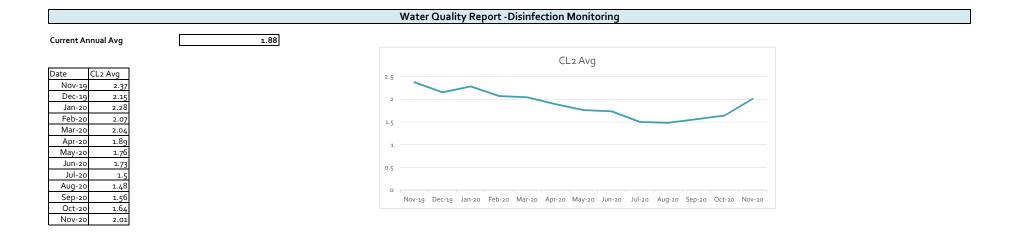

## **Compliance Summary**

- Water Distribution -- Monthly Bacteriological Samples were taken throughout the district. All came back compliant (no coliform found; no E. coli found).
- Current Annual Avg. CL2 Res. 1.88 Mg/l
- Wastewater Collection All Compliant